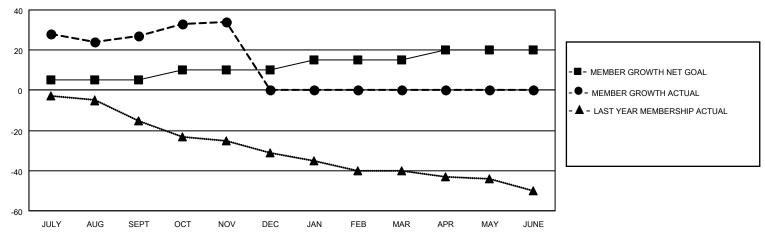

### GOALS AND ACTUAL MEMBERS CUMULATIVE

| DROPPED CLUBS: 0 |    | 12 CLUBS OF 29 ADDED 1 OR | GENDER DISTRIBUTION       |              |  |
|------------------|----|---------------------------|---------------------------|--------------|--|
|                  |    | MORE NEW MEMBERS          | MALE                      | 478 (65.66%) |  |
|                  |    |                           | FEMALE                    | 250 (34.34%) |  |
| DROPPED MEMBERS  |    |                           | NON BINARY                | 0 (0.00%)    |  |
|                  |    |                           | PREFER NOT TO ANSWER      | 0 (0.00%)    |  |
| DECEASED         | 4  |                           |                           | ,            |  |
| CLUB CANCELLED   | 0  | CLICK HERE FOR CUMULATIVE | TOTAL FAMILY UNIT MEMBERS | 122          |  |
| OTHER            | 15 | MEMBERSHIP DATA           |                           |              |  |
| TOTAL            | 19 |                           | FAMILY MEMBERS PAYING HAI | F DUES 62    |  |
|                  |    |                           |                           |              |  |